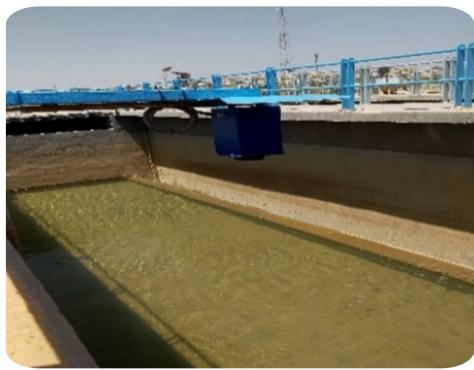

**Industry Type:** Water & Wastewater

**Client Name:** Sheikh Zayed City Authority

### **Work Description:**

El Sewedy Automation upgraded the old three filtering systems (S7-200 Siemens PLCs) through:

- ▶ Install a brand new S7-1200 Siemens PLCs.
- ▶ Install a new Siemens HMI system for the Water treatment process.
- ► Full reconfiguration of all related communication systems.
- ► Installation of two new levels for existing instrumentation system.