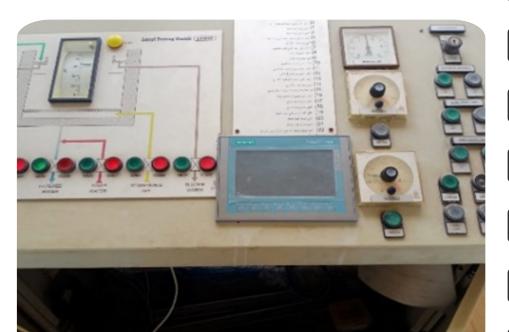

### Who Are Your Instructors?

El-Sewedy Automation have a team of professionals "Group of PhDs Engineers" in Allen Bradly, SIMATIC, SCADA, HMI and Drives. Training team is using training kits dedicated for training courses to let trainee test and check his automation exercises practically as shown in the following figures:

### Where Training Courses Can Be Conducted?

El-Sewedy Automation have its own training class in the company location. Also, El-Sewedy Automation offer onsite training for its customer convenience or even in any suitable training places (hotels, training centers...etc.)