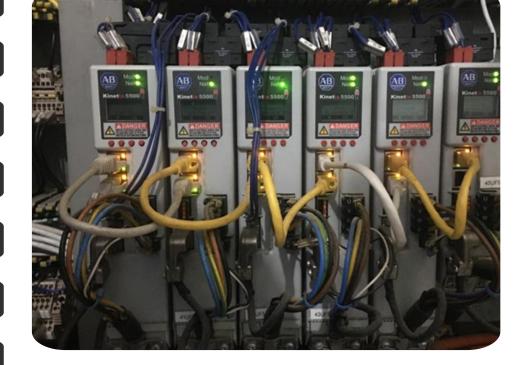

### **Work Description:**

During our maintenance contract with Chevron Company, many projects and services had been developed:

- ► HMI Immigration and Upgrade: El-Sewedy Automation succeeded in upgrading and replacing obsolete HMIs with a brand-new Allen Bradly HMIs product including all system parameters with professional flexibility and user-friendly methods.
- ► PLC System Upgrade: El-Sewedy Automation helped Chevron to replace the old PLC system from a different brand with a brand-new Allen Bradly PLC.
- ► Frequency Drives Upgrade and Installation: El-Sewedy Automation succeeded in replacing some old Frequency Drives with a new Allen Bradly product (Various Power Rating). Installing and Programing of various mode of operations and control methods to serve operating needs.
- ► Modifying All PLC Programs: El-Sewedy Automation had modified the ongoing programs for all existing Allen Bradley PLCs to cope with operating needs..

- ► El Sewedy Automation delivered its solution and services in Saudi Arabia through Rockwell Automation outsourcing in upgrading scheme (Project Name; Maaden / Dragados Gulf). Scope of Work was (Controllogix 7500 PLC (Mine Site Area) and For Controllogix 7600 PLC (Mine Village and Explosives Magazine Area):
- ► Termination, MA injection for Loop checking (Transmitter side), Calibration and Justify values in PLC. Transmitter type EH Pressure, Level and Flow.
- ► Loop Check and Function Test and Operation Philosophy.
- ► All Pumps are tested in Local and Remote and Running.
- ▶ VSD is Configured and Tested in Local and Remote and Running Modes.
- ► All Pumps Operation is Tested and Running Perfectly.
- ► All MOV's (Control Valves) are tested in Local and Remote and Running.
- ▶ Read Common Alarm and Communication Fault for All UPS and BC.
- ▶ Read and Implement Logic to Calculate the Active, Reactive and Apparent Power for Relays.
- ► Configure the Prosoft Modules to Fully Communicate to UPS and Relays and Battery Charger and UOMC to a Honeywell DCS.