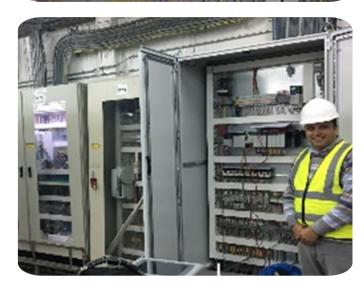

**Industry Type: Mining & Aluminium** 

**Client Name: Maaden Bauxite - Saudi Arabia** 

### **Work Description:**

El Sewedy Automation delivered its solution and services in Saudi Arabia through Rockwell Automation outsourcing in upgrading scheme (Project Name; Maaden / Dragados Gulf). Scope of Work was (Controllogix 7500 PLC (Mine Site Area) and For Controllogix 7600 PLC (Mine Village and Explosives Magazine Area):

- ► El Sewedy Automation delivered its solution and services in Saudi Arabia through Rockwell Automation outsourcing in upgrading scheme (Project Name; Maaden / Dragados Gulf). Scope of Work was (Controllogix 7500 PLC (Mine Site Area) and For Controllogix 7600 PLC (Mine Village and Explosives Magazine Area):
- ► Termination, MA injection for Loop checking (Transmitter side), Calibration and Justify values in PLC. Transmitter type EH Pressure, Level and Flow.
- ► Loop Check and Function Test and Operation Philosophy.
- ► All Pumps are tested in Local and Remote and Running.
- ▶ VSD is Configured and Tested in Local and Remote and Running Modes.
- ► All Pumps Operation is Tested and Running Perfectly.
- ► All MOV's (Control Valves) are tested in Local and Remote and Running.
- ▶ Read Common Alarm and Communication Fault for All UPS and BC.
- ▶ Read and Implement Logic to Calculate the Active, Reactive and Apparent Power for Relays.
- ► Configure the Prosoft Modules to Fully Communicate to UPS and Relays and Battery Charger and UOMC to a Honeywell DCS.